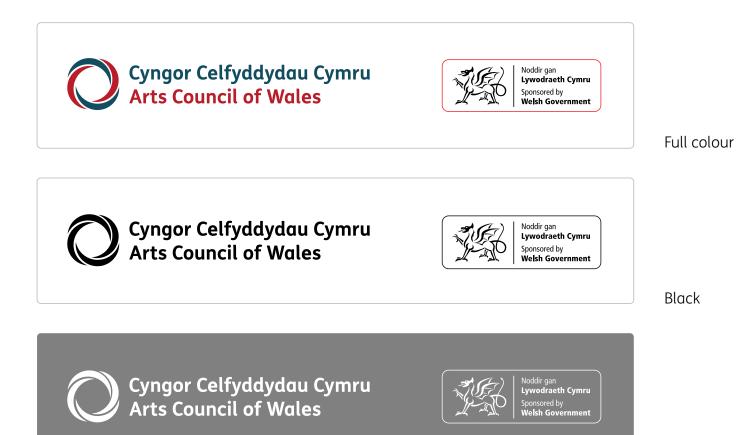

## For all grant in aid recipients

Arts Council of Wales is a Welsh Government Sponsored Body. For organisations that receive funding from our grant in aid, the Arts Council of Wales logo should therefore be accompanied by the Welsh Government logo at all times. The combined logo strip can be positioned where most practical and should always be used in its true form.

The full colour version of the logo strip should be used wherever possible. The black or white versions may only be used where cost is an issue, for example, one-colour print runs, or where legibility would be an issue.

## Colour and format

Landscape