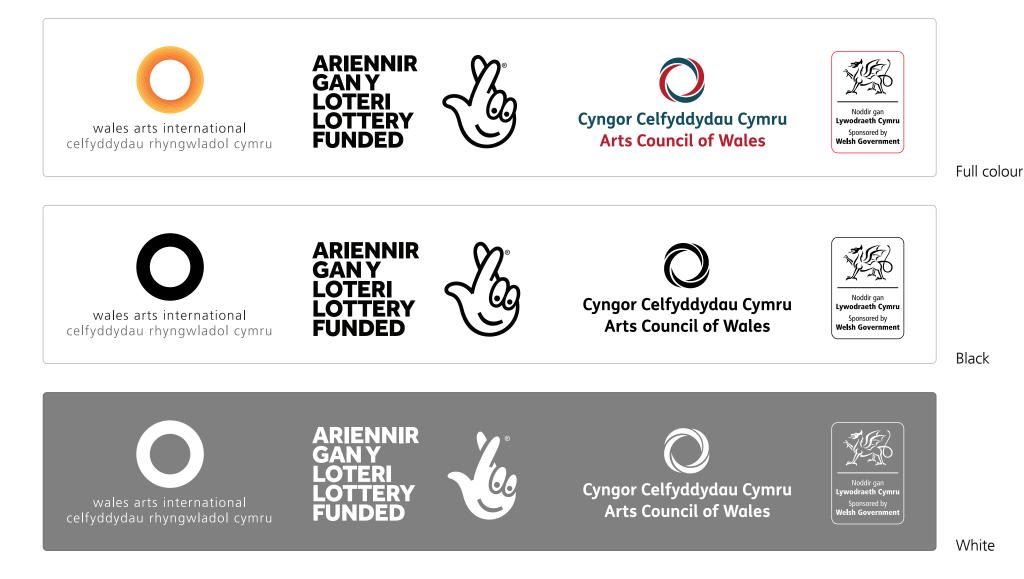

## For Lottery Grant recipients, including recipients of the International Opportunities Fund

Wales Arts International lottery funding should be acknowledged by displaying the National Lottery logo on all publicity material alongside the Arts Council of Wales and the Welsh Government logos.

Wherever possible the combined logo strip should be displayed in full colour. If there is some restriction, for example limited colour printing, then the black or white version can be used. The logo strip has been specially created, so it must not be altered in any way.