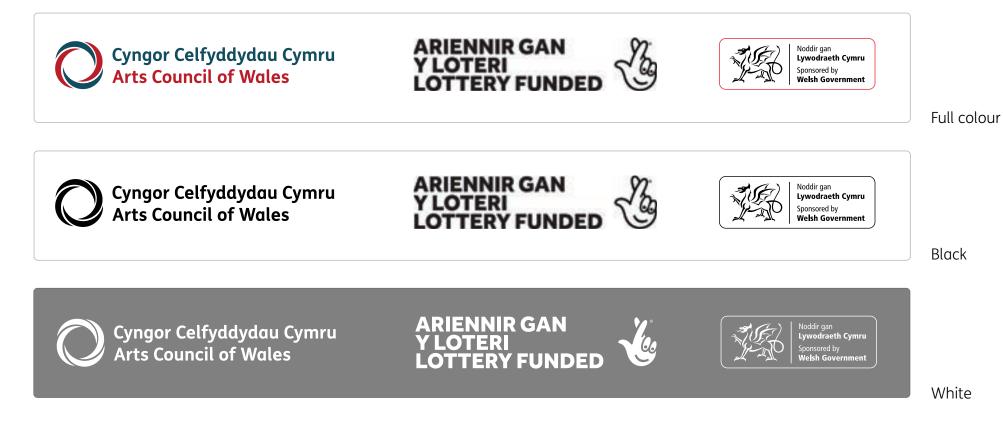

## For lottery grant recipients

Arts Council of Wales lottery funding should be acknowledged by displaying the National Lottery logo on all publicity material alongside the Arts Council of Wales and the Welsh Government logos.

Wherever possible the combined logo strip should be displayed in full colour. If there is some restriction, for example limited colour printing, then the black or white version can be used. The logo strip has been specially created, so it must not be altered in any way.